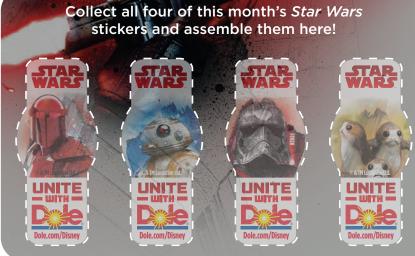

**THUR** 

- October 4th The newest DOLE
  Banana collectible stickers set inspired
  by Star Wars: The Last Jedi are coming
  to a supermarket near you. Look for
  Stormtrooper, Chewbacca, R2-D2, and
  C-3PO stickers
- October 8th "Unite for a Healthy Galaxy" launches with the ultimate intergalactic healthy-living adventure
- October 14th It's National Dessert Day; visit Dole.com/Disney to make a Beepin' Colada
- October 24th Whip up Dole's Wookiee Noodles recipe for National Food Day
- October 31st Dress like a Star Wars character for Halloween. Take the quiz on Dole.com/Disney to see which of Star Wars: The Last Jedi characters is most like you